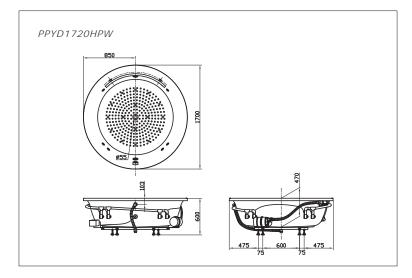

# Non-Apron Bathtub

PPYD1720HPW

PPYD1720HPW/PW PPYK1720HPW/PW PPYB1720HPW/PW PPY1720HPW/PW

# **S**pecifications

Size : 1700X1700X600 Material : "Pearl" Acrylic Artificial Marble

Pop-up Waste : Included

### PPYD1720HPW

"Pearl" Acrylic Artificial Marble Non-Apron Bathtub w/Whirlpool w/Air-Jet w/Hand-Grips