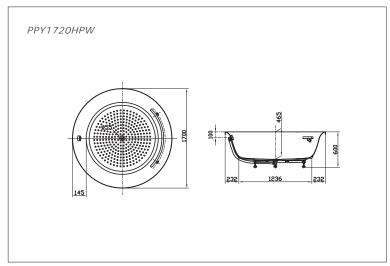

#### PPY1720HPW

"Pearl" Acrylic Artificial Marble Non-Apron Bathtub w/o Whirlpool w/o Air-Jet w/Hand-Grips

#### PPY1720PW

"Pearl" Acrylic Artificial Marble Non-Apron Bathtub w/o Whirlpool w/o Air-Jet w/o Hand-Grips