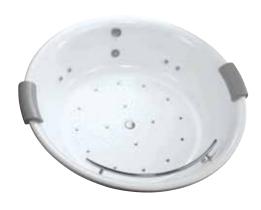

# **F** eatures

Luxuriously deep bathing well
Colored isinglass coating,
creating various shine of Pearl
luster effect (expect white color)
Air-Jet caress your body gently
and passionately
Surging massage whirlpool, more
comfortable
Slip-resistant surface
Handgrips on 1 side,
considerate and delicate
Unique head rest, relaxing for bath

### PPYD1720HPW

"Pearl" Acrylic Artificial Marble Non-Apron Bathtub w/Whirlpool w/Air-Jet w/Hand-Grips