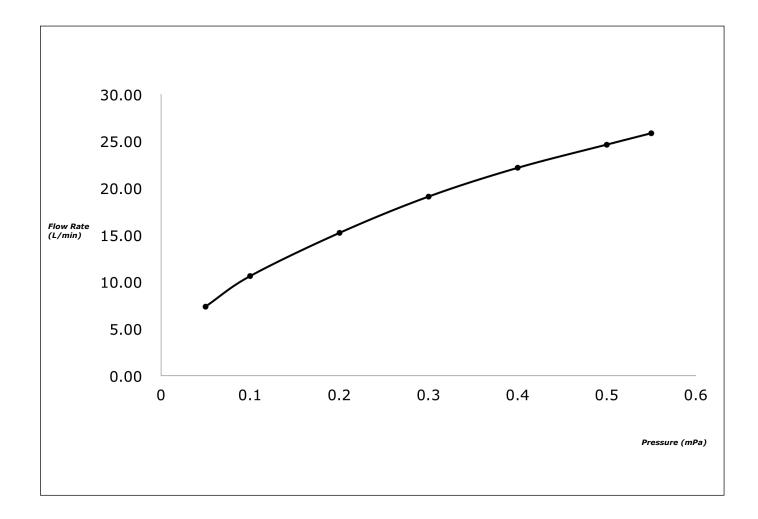

# **TOTO** | SHOWER FITTINGS

G Selection Showers
Shower Column with single function over
head shower with extension
(w/o hand shower)



# TBW01001A 400 6220 Fixed Shower Head Hand Shower 53 54 36 38 74

### TBW01001A

# **F**eatures

- 1 mode function, Round shape over head shower (Comfort Wave)
- Safety with anti-drop mechanism
- Adjustable Height for over head shower

## **S**pecifications

Finish : Chrome

Material : Brass (Body)
Plastic (Shower)

Water Pressure : 0.05 ∼ 1.0 Mpa

Dimension : Ø220mm

Shape : Round

# Parts Description

### • TBW01001A

Shower Column with multi function over head shower with extension (w/o hand shower)

Please consult a TOTO representative for details

### Flow Rate