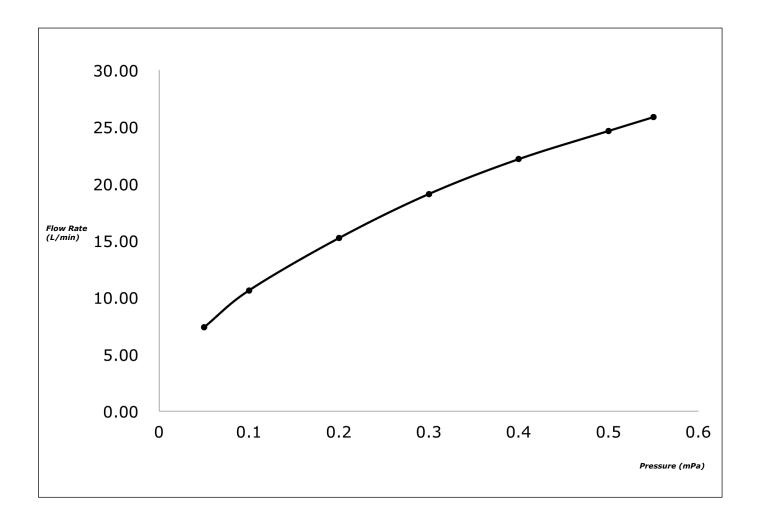

## **TOTO** |SHOWER FITTINGS

G Selection Showers Shower Column with multi function over head shower with extension (w/o hand shower)



Material : Brass (Body) Plastic (Shower) Water Pressure : 0.05 ~ 1.0 Mpa Dimension : Ø220mm Shape

: Round



TBW01002A Shower Column with multi function over head shower with extension (w/o hand shower)

Please consult a TOTO representative for details





2 mode functions, Round shape over head shower (Comfort Wave & Warm Spa)

TBW01002A

- Safety with anti-drop mechanism
- Adjustable Height for over head shower

: Chrome

## S pecifications

Finish

Shower Fitting

## **Flow Rate**