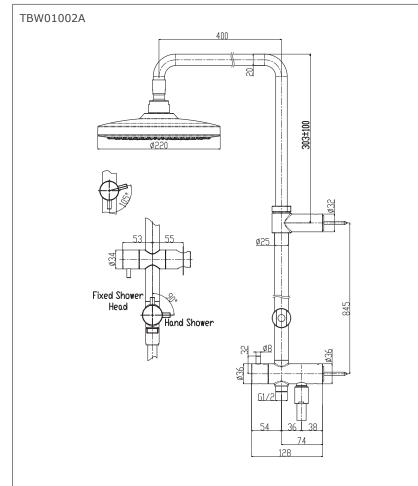

## **TOTO** |SHOWER FITTINGS

G Selection Showers Shower Column with multi function over head shower with extension (w/o hand shower)

Material : Brass (Body) Plastic (Shower) Water Pressure : 0.05 ~ 1.0 Mpa Dimension : Ø220mm Shape

: Round

TBW01002A Shower Column with multi function over head shower with extension (w/o hand shower)

Please consult a TOTO representative for details

2 mode functions, Round shape over head shower (Comfort Wave & Warm Spa)

TBW01002A

- Safety with anti-drop mechanism
- Adjustable Height for over head shower

: Chrome

## S pecifications

Finish

Shower Fitting