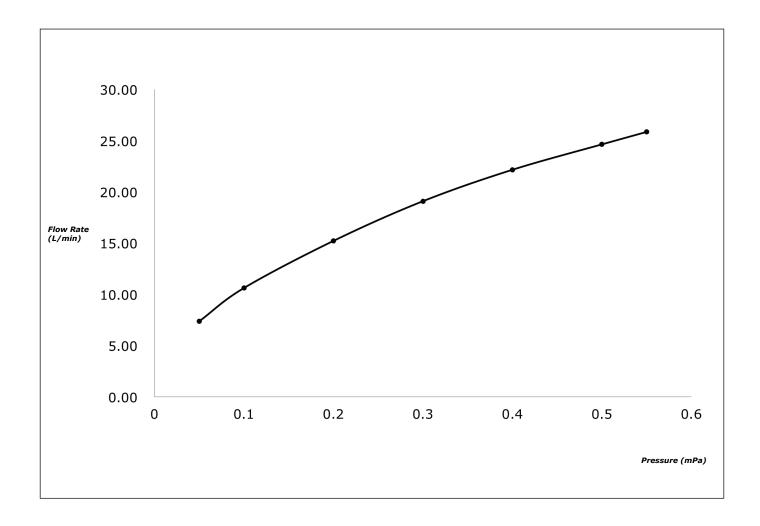

# **TOTO** | SHOWER FITTINGS

#### TBW02001A

G Selection Showers
Shower Column with single function over
head shower with extension
(w/o hand shower)



#### **B**eatures

- 1 mode function, Square shape over head shower (Comfort Wave)
- Safety with anti-drop mechanism
- Adjustable Height for over head shower





## **S**pecifications

Finish : Chrome

Material : Brass (Body)

Plastic (Shower)

Water Pressure : 0.05 ∼ 1.0Mpa

Dimension : □210mm

Shape : Square

## Parts Description

#### ● TBW02001A

Shower Column (w/o hand shower and shower mixer)

Please consult a TOTO representative for details

#### Flow Rate