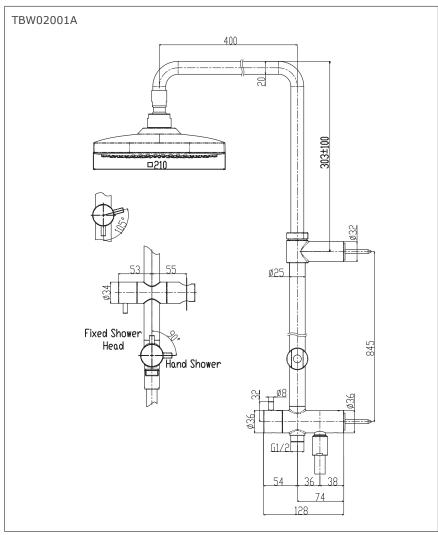

#### TBW02001A

G Selection Showers
Shower Column with single function over
head shower with extension
(w/o hand shower)

## **S**pecifications

Finish : Chrome

Material : Brass (Body)

Plastic (Shower)

Water Pressure : 0.05 ∼ 1.0Mpa

Dimension : □210mm

Shape : Square

## Parts Description

#### ● TBW02001A

Shower Column (w/o hand shower and shower mixer)

Please consult a TOTO representative for details