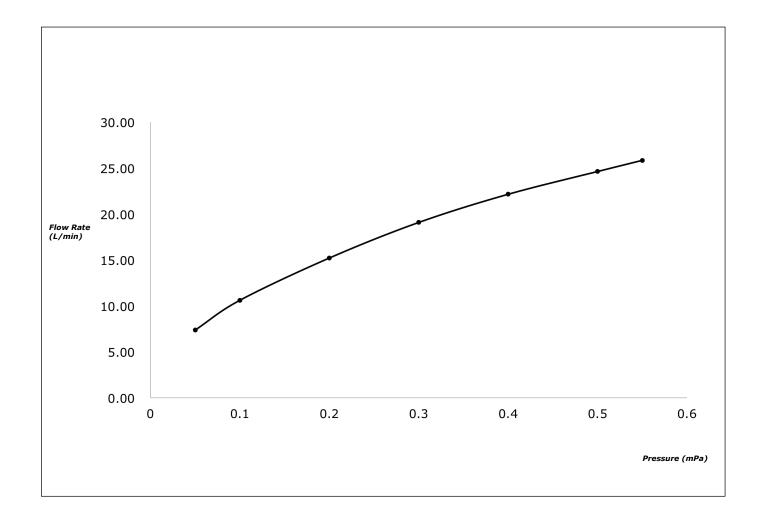

# **TOTO** | SHOWER FITTINGS

#### TBW02002A

G Selection Showers
Shower Column with multi function over
head shower with extension
(w/o hand shower)



400

### **B**eatures

- 2 mode function, Square shape over head shower (Warm Pillar, Comfort Wave)
- Safety with anti-drop mechanism
- Adjustable Height for over head shower





Finish : Chrome

Material : Brass (Body)

Plastic (Shower)

Water Pressure : 0.05 ~ 1.0 Mpa

Dimension : □210mm

Shape : Square



TBW02002A

## Parts Description

#### TBW02002A

Shower Column (w/o hand shower and shower mixer)

Please consult a TOTO representative for details

\_\_\_\_\_74 128

#### Flow Rate