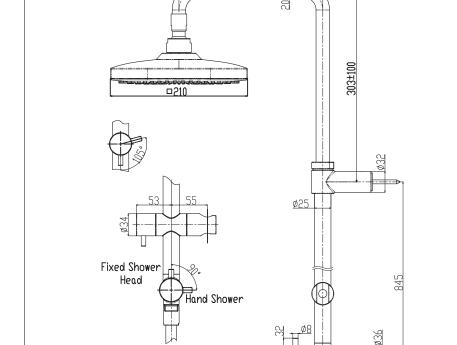

## Parts Description

#### TBW02002A

Shower Column (w/o hand shower and shower mixer)

Please consult a TOTO representative for details

\_\_\_\_\_74 128