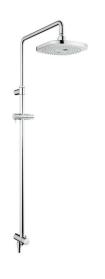

#### TBW02002A

G Selection Showers
Shower Column with multi function over
head shower with extension
(w/o hand shower)

400

### **B**eatures

- 2 mode function, Square shape over head shower (Warm Pillar, Comfort Wave)
- Safety with anti-drop mechanism
- Adjustable Height for over head shower

Finish : Chrome

Material : Brass (Body)

Plastic (Shower)

Water Pressure : 0.05 ~ 1.0 Mpa

Dimension : □210mm

Shape : Square

TBW02002A