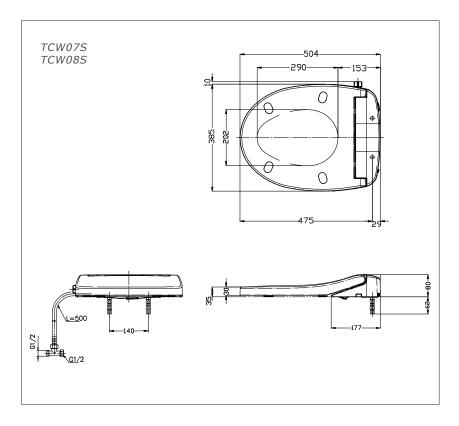

#### TCW07S TCW08S

# **S**pecifications

Water Pressure : 0.05MPa~0.5MPa

Material : PP

(Seat and Cover)

Size :385W x 504D x 80H mm

## Parts description

• TCW07S

Ecowasher without bidet function Elongated / Regular Adjustable

**●** *TCW08S* 

Ecowasher with bidet function Elongated / Regular Adjustable

White Pastel Ivory