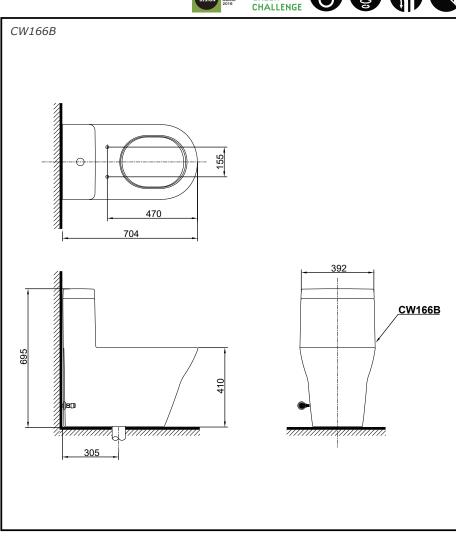

## **S**pecifications

Flush System : Tornado

Water Use : 4.5L / 3L

Rough-in : 305 mm

Bowl Shape : D-Shape

Water Pressure : 0.05Mpa~0.75Mpa Size : 392W x 704D x 695H mm

# Parts description

Fittings and Seat & Cover are not included

CW166B D-Shape Closet Bowl (S-Trap) (Rough-in 305)