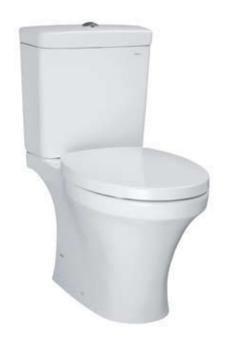

#### CLOSE COUPLED TOILET

#### CW631JWS / SW631JP

### **B**eatures

- Unique sculpted design, high profile Close Coupled Toilet
- Upgrade with a Softclose Seat & Cover or WASHLET
- Water Saving