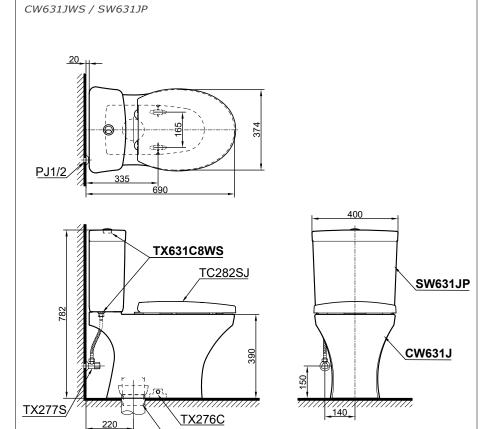

#### CW631JWS / SW631JP

## **S**pecifications

Flush System : Wash Down Water Use : 4.5L / 3L Rough-in : 220 mm Bowl Shape : Regular

Water Pressure : 0.05MPa ~ 0.75MPa Size : 400W x 670D x 782H mm

# Parts description

Fittings, Seat & Cover are not included

CW631J
Regular Close Coupled Toilet (S-Trap)
(Rough-in 220)

• SW631JP Tank & Lid

GREEN • • CHALLENGE

White

TX215C

Please consult a TOTO representative for details