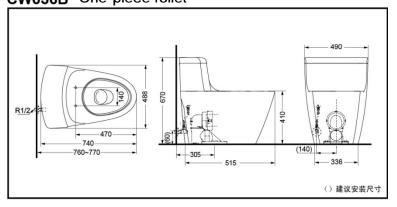

#### **SPECIFICS**

Size: 740\*488\*670mm Water use: 3/4.5L Drainage: floor drain

Flush system:

3D tornado flushing Rough-in: 305mm Water supply:

0.05MPa(dynamic pressure) $\sim$  0.75MPa(static pressure)