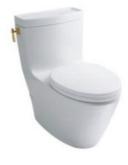

#### CW872BT305#PG CW872BT400#PG

CW872BT305 CW872BT400

The Water

Flushing

Cefiontect

\*TOTO(CHINA) CO.,LTD. All rights reserved.

## FEATURES

• 4.8 liters flushing system, low consumption

• Tornado flushing system makes the best use of water in a strong, clean and quiet way.

• Concealed base is easy to clean.

• Unique elegant handle design.

• Cefiontect applied.

• Debris, mold and bacteria being prevented from sticking to ceramic surfaces leads to fewer chemicals and water in cleaning.

# SPECIFICS

Size: 709\*419\*710mm Water use: 4.8L Drainage: floor drain Flush system: tornado flushing Rough-in: 305/400mm Water supply: 0.05MPa(dynamic pressure) ~ 0.75MPa(static pressure)