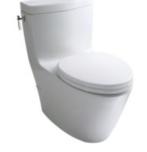

#### CW872BT305#PG CW872BT400#PG

CW872BT305 CW872BT400

The Water

Flushing

Cefiontect

\*TOTO(CHINA) CO.,LTD. All rights reserved.

## FEATURES

• 4.8 liters flushing system, low consumption

• Tornado flushing system makes the best use of water in a strong, clean and quiet way.

• Concealed base is easy to clean.

• Unique elegant handle design.

• Cefiontect applied.

• Debris, mold and bacteria being prevented from sticking to ceramic surfaces leads to fewer chemicals and water in cleaning.

# SPECIFICS

Size: 709\*419\*710mm Water use: 4.8L Drainage: floor drain Flush system: tornado flushing Rough-in: 305/400mm Water supply: 0.05MPa(dynamic pressure) ~ 0.75MPa(static pressure)