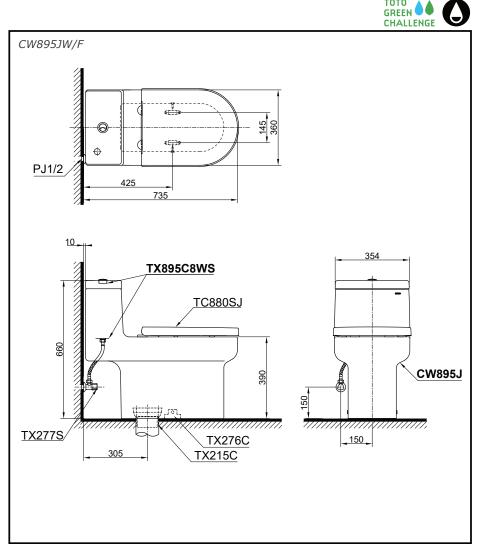

## CW895JW/F

## **S**pecifications

Flush System : Wash Down
Water Use : 4.5L / 3L
Rough-in : 305 mm
Bowl Shape : Elongated

*Water Pressure* : 0.05Mpa ~ 0.75Mpa *Size* : 360W x 720D x 660H mm

# Parts description

CW895J Elongated Closet Bowl (S-Trap) (Rough-in 305)

TX895C8WS Dual Flush Tank Trim w/o Stop Valve for CW895J

TC880SJ Duroplast Seat & Cover w/ Metal Hinges & Soft Closing

• TX277S Stop Valve w/ Flexible Hose

• TX215C Slip-In Connector

• TX276C Fixing Bracket

White

Please consult a TOTO representative for