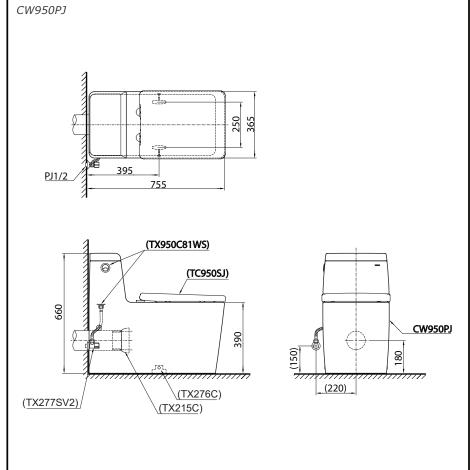

### CW950PJ

## **S**pecifications

| Flush System   | : Wash Down             |
|----------------|-------------------------|
| Water Use      | : 4.5L / 3L             |
| Rough-in       | : H=180 mm              |
| Bowl Shape     | : Elongated             |
| Water Pressure | : 0.05Mpa~0.75Mpa       |
| Size           | : 365W x 755D x 660H mm |

## Parts description

Fittings and Seat & Cover are not included

• CW950PJ Elongated Closet Bowl P-Trap) (Rough-in 180)

#### **Optional Parts**

- O TX950C81WS Dual Flush Tank Trim w/o Stop Valve for CW950PJ
- O TC950SJ Duroplast Seat & Cover w/ Metal Hinges & Soft Closing
- O TX277SV2 Stop Valve w/ Flexible Hose
- O TX215C Slip-in Connector
- O TX276C Fixing Bracket