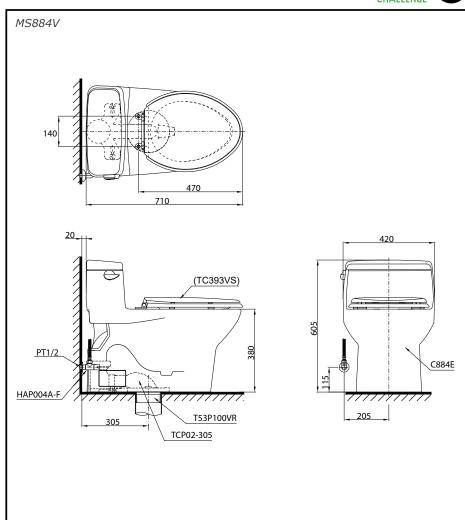

### MS884V

## **S**pecifications

Flush System : Siphon-Jet Water Use : 6L Rough-in : 305 mm Bowl Shape : Elongated

Water Pressure : 0.07Mpa~0.75Mpa

Size : 420W x 710D x 605H mm

# Parts description

Fittings included, Seat & Cover are not included

MS884V
 Elongated Closet Bowl (S-Trap) (Rough-in 305)