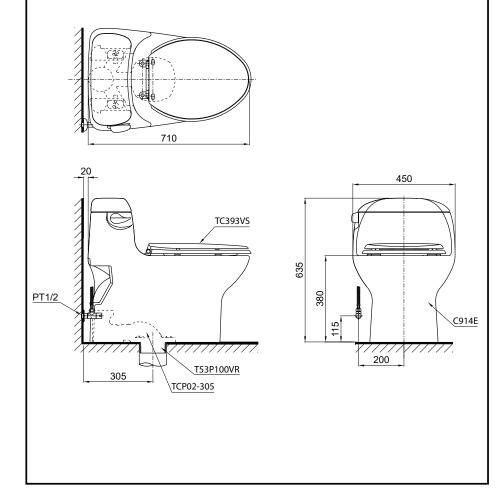

## Specifications

| Flush System   | : | Siphon-Jet            |
|----------------|---|-----------------------|
| Water Use      | : | 6L                    |
| Rough-in       | : | 305 mm                |
| Bowl Shape     | : | Elongated             |
| Water Pressure | : | 0.05Mpa~0.7Mpa        |
| Size           | : | 450W x 710D x 633H mm |
|                |   |                       |

# Parts description

Fittings included, Seat & Cover are not included

- **C914E** Elongated Closet Bowl (S-Trap) (Rough-in 305)
- HAP004A-F Stop Valve (w/ Flexible Hose)
- **T53P100VR** Floor Flange (w/ seal gasket)
- TCP02-305 Outlet Connector