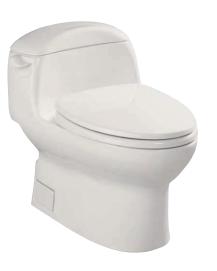

#### Dorian One-Piece Toilet

TOTO GREEN CHALLENGE

#### MS914V

### **F**eatures

- Luxury and contemporary design, One-Piece Toilet
- CeFiONtect technology: super smooth, ion barrier glazing for a clean toilet bowl
- G-max technology: quiet powerful, commercial grade flushing performance
- Skirted styling with concealed trapway for easy cleaning
- Large water surface
- Upgrade with a Softclose Seat & Cover or WASHLET