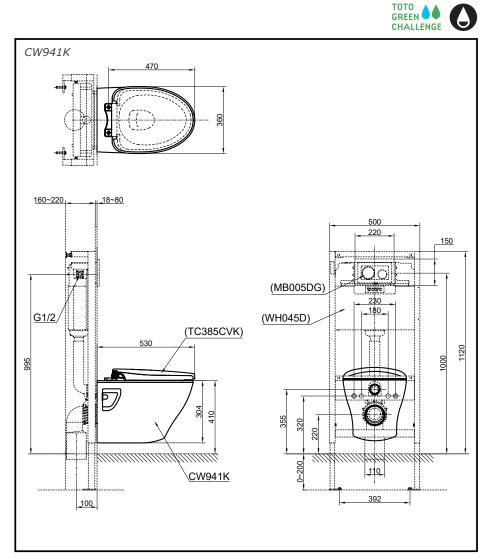

## Specifications

| Flush System   | : Wash Down             |
|----------------|-------------------------|
| Water Use      | : 6L / 3L               |
| Rough-in       | : H=220 mm              |
| Bowl Shape     | : Elongated             |
| Water Pressure | : 0.05MPa~0.75MPa       |
| Size           | : 360W x 530D x 304H mm |

# Parts description

Seat & Cover and fittings are not included

• CW941K Elongated Wall Hung Closet Bowl (P-Trap) (Rough-in 220)

#### **Optional Parts**

- O TC385VS Soft close Seat & Cover
- O WH045D Concealed Cistern w/Frame
- O MB005DG Flush Panel