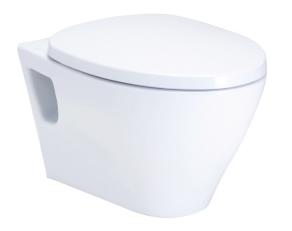

# TOILETS

Le Blanc Wall Hung Toilet

CW941K

#### **F**eatures

- Unique sculpted design, Wall Hung Toilet
- Dual flush system
- Skirted styling with concealed trapway for easy cleaning
- Upgrade with a Softclose Seat & Cover or WASHLET
- The Le Blanc suite: Matching toilets, lavatories and bidets

## Specifications

| Flush System   | : Wash Down             |
|----------------|-------------------------|
| Water Use      | : 6L / 3L               |
| Rough-in       | : H=220 mm              |
| Bowl Shape     | : Elongated             |
| Water Pressure | : 0.05MPa~0.75MPa       |
| Size           | : 360W x 530D x 304H mm |