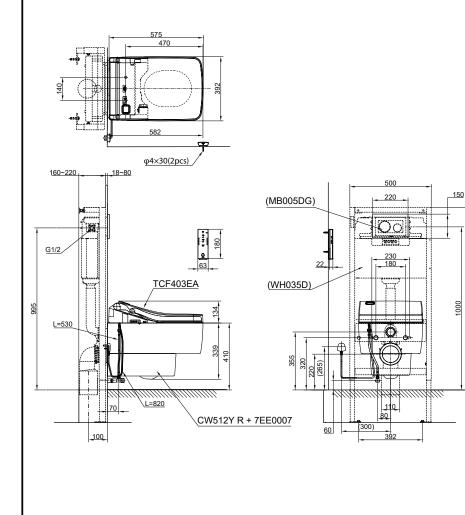

### Specifications

| Flush System            | : Tornado (Wash Down)      |
|-------------------------|----------------------------|
| Water Use               | : 4.5L / 3L                |
| Rough-in                | : H=220 mm                 |
| Bowl Shape              | : Elongated                |
| Water Pressure          | : 0.05MPa~0.75MPa          |
| Power Rating            | : 220~240V , 50/60Hz       |
| Length of Power<br>Cord | : 0.8m                     |
| Material                | : Bowl -China              |
|                         | Seat & Cover -Plastic      |
|                         | Remote Controller -Plastic |
| Size                    | : 392W x 582D x 473H mm    |

# **P**arts description

WASHLET included.

- CW512Y R Elongated Wall Hung Closet Bowl (P-Trap) (Rough-in 220)
- TCF403EA WASHLET Unit

1120

#### **Optional Parts**

- O 7EE0007 Metallic Cover
- O WH035D Concealed Cistern w/Frame
- O MB005DG Flush Panel

Golors

White

Please consult a TOTO representative for details