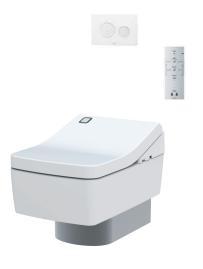

# TOILETS

Renesse Wall Hung Toilet

#### CW512Y R/ 7EE0007 / TCF403EA

#### **F**eatures

- Stylish design for Renesse Suite
- Tornado Flushing for powerful flushing effect with less amount of water
- Dual flush system
- Auto lid opening and closing function
- WASHLET fully equipped with comfortable rear, front, oscillating cleansing functions
- \_ewater\*spreads out and keeps clean toilet bowl and nozzle by preventing bacteria with sanitizing effect

# **P**arts description

WASHLET included.

- CW512Y R Elongated Wall Hung Closet Bowl (P-Trap) (Rough-in 220)
- TCF403EA WASHLET Unit

1120