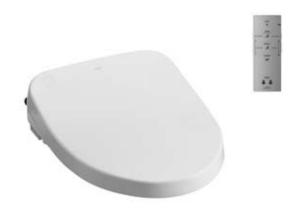

# TCF4731A

## **F**eatures

- \_ewater\* spreads out and keeps clean toilet bowl and nozzle by preventing bacteria with sanitizing effect
- Auto lid opening and closing
- Maximized comfort function with new wide front and pulsating cleansing
- Fully equipped with comfortable rear, front, and oscillating cleansing functions
- New auto soft light function usable for night time usage
- Auto powerful deodorizer activates after every usage
- Easy remove for cleaning

## **P**arts description

• **TCF4731A** WASHLET Elongated/Regular bowl adjustable

White

*Please consult a TOTO representative for details* 

Caution:WASHLET may not fit certain toilet bowl design. Please check the compatibility of WASHLET and your toilet bowl prior purchace.