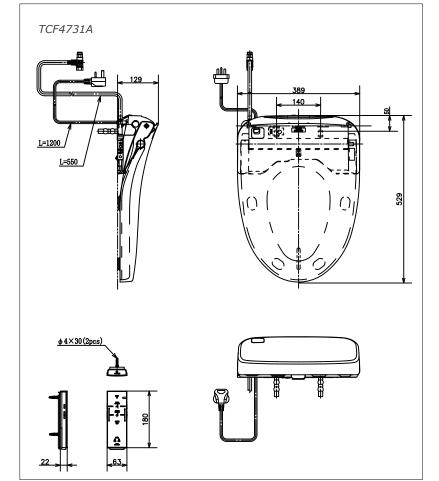

# TCF4731A

#### Specifications

| Water Pressure          | :0.05MPa~0.75MPa       |
|-------------------------|------------------------|
| Power Rating            | :220V , 50/60Hz , 830W |
| Length of<br>Power Cord | :1.2m                  |
| Material                | :Plastic               |
| Size                    | :389W x 529D x 129H mm |