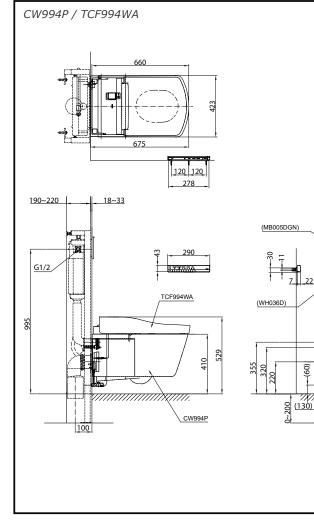

# CW994P / TCF994WA

## **S**pecifications

| Flush System   | : Tornado               |
|----------------|-------------------------|
| Water Use      | : 4.5L / 3L             |
| Rough-in       | : H=220 mm              |
| Water Pressure | : 0.05MPa~0.75MPa       |
| Power Rating   | : 220~240V , 50/60Hz    |
|                | 839~849W                |
| Length of      | : 1.0m                  |
| Power Cord     |                         |
| Size           | : 423W x 675D x 461H mm |

#### **Optional Parts**

- WH036D Ο Concealed Cistern w/Frame
- O MB005DGN Flush Panel

Golors

White (cefiontect)

Please consult a TOTO representative for details