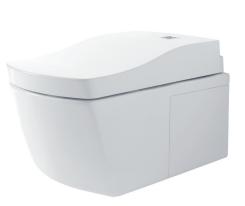

# CW994P / TCF994WA

### Features

- Intergrated appearance of luxury, stylish, elegant
- Tornado Flushing for powerful flushing effect with less amount of water
- Integrated WASHLET features front and rear warm water washing
- *e*water+*spreads* out and keeps clean toilet bowl and nozzle by preventing bacteria with sanitizing effect
- Automatic operation : Lid opens, closes and toilet flushes when sensor is activated
- Auto soft light function usable for night time usage

### Parts description

WASHLET included

- CW994P
- Water Closet Bowl (P-Trap) (Rough-in 220)
- TCF994WA WASHLET Unit